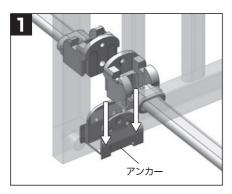

#### スタンドフレームをお子さま側に取り付けます。

- センターパネル下部のアンカー(左右・裏表)にスタンドフレームを差し込みます。
- 左右2ヶ所のアンカーに、ネジ穴にスタンドフレーム固定ネジを図の様に 差し込み、2本のプラスドライバを使用し固定してください。

取り付け後、スタンドフレームと ネジにゆるみがないことを 必ず確認してください。