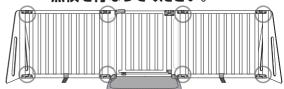

## 日常の安全点検とお手入れ

↑ 重要 必ずご使用前に、正しく設置されているか点検してください。

| ご使用前と日常の安全点検               | 確認 |
|----------------------------|----|
| すべてのパネルが正しくつながっていますか?      |    |
| スタンドフレーム取り付けネジにゆるみはありませんか? |    |
| 設置場所に段差やガタツキはありませんか?       |    |

点検を行ない、ひとつでも問題があれば、もう一度組み立てをやりなおし、 正しく設置しなおしてからご使用ください。

お手入れ:研磨剤などを使わずに、ぬらした布で汚れを拭き取ってください。