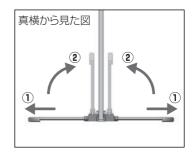

### フレームの角度調節

パネルの角度を調節し、設置場所に合わせてお好みの形状にしてください。

ジョイントのロック を解除します。

調節後は必ずジョイン トを固定してください。

- ●各ジョイントに関節が2箇所あります。
- ●関節 1 箇所の可動範囲は 15 度毎に調節 でき、左右各90度動きます。

### 注意

●可動範囲を越えて動かすと、 破損の原因になります。角度調節は 無理な力がかからない範囲で行なってください。