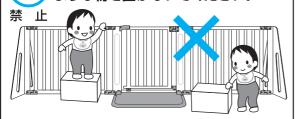

パネルにぶらさがったり、身体を ぶつけたりさせないでください。

禁止

パネルが外れたり、破損の原因となり、 重大な事故につながるおそれがあります。

お子さまがパネルに登れるように なったら、使用を中止してください。

対象年齢内のお子さまでも、成長の度合いにより、 危険になる場合があります。

保護者の方の判断で、使用を中止してください。

パネルの付近に踏み台になる ような物を置かないでください。

お子さまがパネルに登って転落するなど、 重大な事故につながるおそれがあります。