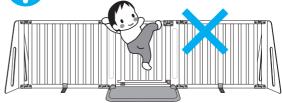

パネルにぶらさがったり、身体を ぶつけたりさせないでください。

禁止

パネルが外れたり、破損の原因となり、 重大な事故につながるおそれがあります。

お子さまがパネルに登れるように なったら、使用を中止してください。

対象年齢内のお子さまでも、成長の度合いにより、 危険になる場合があります。

保護者の方の判断で、使用を中止してください。

パネルの付近に踏み台になる ような物を置かないでください。

お子さまがパネルに登って転落するなど、 重大な事故につながるおそれがあります。