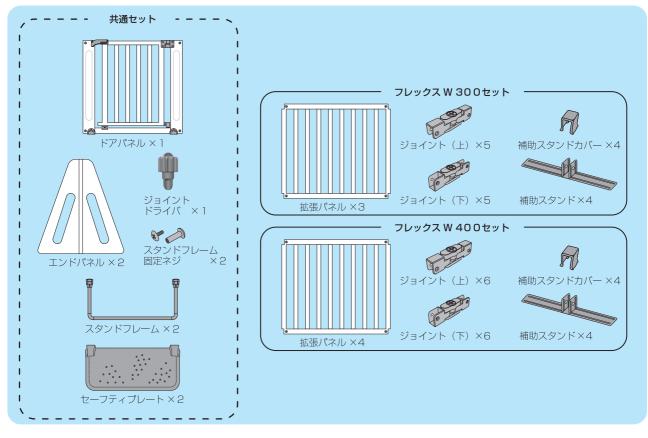

# 木製パーテーション WOOD PARTITION FLEX-W

### 組み合せ例とご使用可能幅について

設置場所の間口に合わせて拡張フレームをご使用ください。