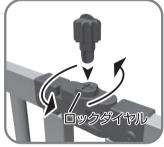

### フレームの角度調節

パネルの角度を調節し、設置場所に合わせてお好みの形状にしてください。

ジョイントのロック を解除します。

調節後は必ずジョイン トを固定してください。

- ●各ジョイントに関節が2箇所あります。
- ●関節 1 箇所の可動範囲は 15 度毎に調節 でき、左右各90度動きます。

### 注意

●可動範囲を越えて動かすと、 破損の原因になります。角度調節は 無理な力がかからない範囲で行なってください。