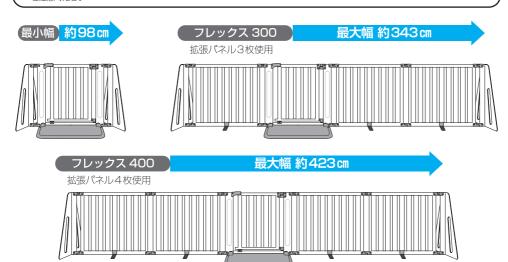

使用を中止してください。



パネルの付近に踏み台になる ような物を置かないでください。



お子さまがパネルに登って転落するなど、 重大な事故につながるおそれがあります。



パネル本体や部品が破損したら、 ただちに使用を中止してください。



破損部位でのケガのほか、パネルが固定でき なかったり、倒れたりするなど、重大な事故の 原因となります。



取り扱いを誤ると、傷害や物的損害が発生するおそれがあります。

- ●本製品は、必ず取扱説明書の指示にしたがい、正しくご使用ください。
- ●本製品の組み立て・設置は、必ず保護者の方が正しく行なってください。
- ●必ず保護者のもとでご使用ください。本製品を設置した後も、お子さまの安全には十分ご注意ください。
- ●暖房器具や火気の近く、また屋外では使用しないでください。破損や変形の原因となります。
- ●本製品を保管する場合は、直射日光や高温になる場所を避けて収納してください。
- ●開梱したあと、ただちに梱包資材は全てお子さまの手の届かないところに保管、または廃棄してください。
- ●ご使用にならない部品は、お子さまの手の届かないところに保管してください。



### 組み合せ例とご使用可能幅について

設置場所の間口に合わせて拡張フレームをご使用ください。

#### 移設・角度変更の際、ご注意ください。※製品の破損・変形をまねく恐れがあります。

- ●ひとりで製品を移動させる際は、拡張パネルとドアパネルを切り離してから移動させてください。
- ●ふたり以上で移動させる場合は、各ジョイントに均等に荷重が分散するように持ち、 衝撃を与えないように移動させてください。
- ※多くのパネルを連結した状態で一方の端を持ち上げるなど、ひとつのジョイントに荷重が集中した場合、破損の原因になります。 ご注意ください



### スタンドフレームの取り付け方





#### スタンドフレームをお子さま側に取り付けます。

- センターパネル下部のアンカー(左右・裏表)にスタンドフレームを差し込みます。
- 左右2ヶ所のアンカーに、ネジ穴にスタンドフレーム固定ネジを図の様に 差し込み、2本のプラスドライバを使用し固定してください。

取り付け後、スタンドフレームと ネジにゆるみがないことを 必ず確認してください。

#### スタンドフレームの収納

- ●センターパネルを片手で支えながら、スタンドフレームを手前にひっぱります。
- ②スタンドフレームを垂直にロックされる位置まで立ち上げます。
- ※スタンドフレームを立ち上げる際は、セーフティー プレートを取り外してください。



### セーフティプレートの取り付け方

セーフティプレートをスタンドフレームに乗せ、プレートに体重をかけて最後まで押し込みす。

取り付け後、セーフティプレートが しっかりはめ込まれていることを、 必ず確認してください。



### スタンドの取り付け方

拡張パネルの柱と柱の間に補助スタンドを はめ込み、拡張パネルの下部の枠をはさむ ように補助スタンドカバーをはめ込みます。

- ※補助スタンドは、サイドパネルとスタンドフレームのバランスを見て均等になるよう取り付けてください。
- ※補助スタンドの取り付けは、拡張パネルを組みたてる前に行なってください。



### 各パネルの接続方法

### 各パネルをジョイント(上下)で接続します。

- ●各パネルの上下の角にあるピンを押し込みながら、 ジョイントを差し込み、ジョイントの穴にピンを はめ込みます。
- ●外す場合は、ピンを押し込みながら ジョイントをずらしてください。





必ず各パネルの接続後に、すべてのジョイントがしっかりと固定 さ