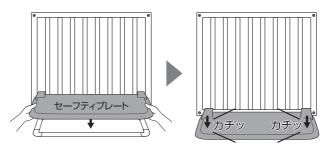

### セーフティプレートの取り付け方

セーフティプレートをスタンドフレームに乗せ、プレートに体重をかけて最後まで押し込みす。

取り付け後、セーフティプレートが しっかりはめ込まれていることを、 必ず確認してください。