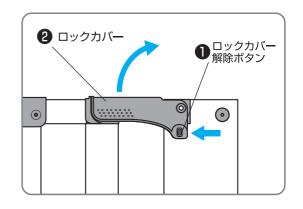

#### 「 ドアを開ける

- ●ロックカバー解除ボタンを押したまま、 ロックカバーを持ち上げます。
- ②扉を少し持ち上げると、前後に開くことができます。
- ★90°以上開くと、扉開放機能が働きます。

### 2 ドアを閉める

- ●扉下部のピンが下枠のガイドに入り固定されるように扉を閉めます。
- ②ロックカバーをロックカバー解除ボタン が掛かるまで下ろします。

ロックカバーがしっかりと固定され、 扉が開かないことを確認してください。