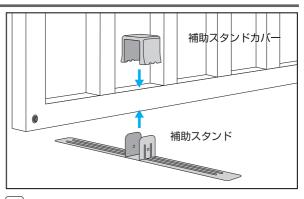

### スタンドの取り付け方

拡張パネルの柱と柱の間に補助スタンドを はめ込み、拡張パネルの下部の枠をはさむ ように補助スタンドカバーをはめ込みます。

- ※補助スタンドは、サイドパネルとスタンドフレームのバランスを見て均等になるよう取り付けてください。
- ※補助スタンドの取り付けは、拡張パネルを組みたてる前に行なってください。