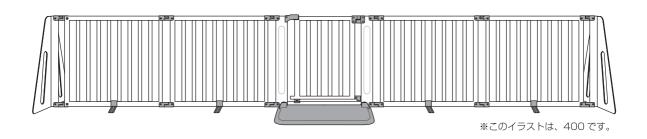

# 木製パーテーション WOOD PARTITION FLEX-W

## 取扱説明書

- ●このたびは「木製パーテーション FLEX」をお買い上げいただき、誠にありがとうございます。この「取扱説明書」をよくお読みの上、正しくお使いください。
- ●取扱説明書は、ご使用になる方が、いつでもご覧になれる場所に大切に保管してください。

対象年齢

│6ヵ月~満2歳頃まで





### ⚠ 重 要

本製品は、お客様による組み立てが 必要な商品です。本書をよくお読み の上、正しくお取り扱いください。 ■材 質:パイン材・ポリプロピレン・スチール・ABS 樹脂 ■生産物賠償責任保険つき

※天然木を使用しているため、商品によって色味や風合いが異なります。※製品の仕様は予告なく変更することがあります。ご了承ください。



# 安全のため必ずお守りください

安全に使用していただくための重要な項目ですので必ずお読みください。

■ここに示した事項は、安全に関する重大な内容の記載です。 表示と意味は次のようになっています。

| <b></b> 危険 | この表示の欄は、「死亡や重傷などを負う危険が切迫して想定される」内容です。 |  |  |  |  |  |  |  |
|------------|---------------------------------------|--|--|--|--|--|--|--|
| ⚠警告        | この表示の欄は、「死亡や重傷などを負う可能性が想定される」内容です。    |  |  |  |  |  |  |  |
| <b></b> 注意 | この表示の欄は、「傷害や物的損害が発生する可能性が想定される」内容です。  |  |  |  |  |  |  |  |

■お守りいただく内容の種類を、次の絵表示で区分し、説明しています。

| lack       | この絵表示は、気をつけていただきたい「注意喚起」内容です。 |  |  |  |  |  |  |  |  |
|------------|-------------------------------|--|--|--|--|--|--|--|--|
| $\bigcirc$ | この絵表示は、してはいけない「禁止」内容です。