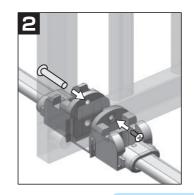

#### スタンドフレームをお子さま側に取り付けます。

- センターパネル下部のアンカー(左右・裏表)にスタンドフレームを差し込みます。
- 左右2ヶ所のアンカーに、ネジ穴にスタンドフレーム固定ネジを図の様に 差し込み、2本のプラスドライバを使用し固定してください。

取り付け後、スタンドフレームと ネジにゆるみがないことを 必ず確認してください。