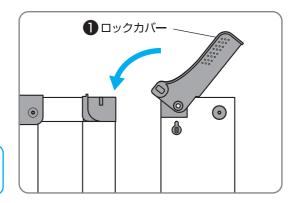

#### 「 ドアを開ける

- ●ロックカバー解除ボタンを押したまま、 ロックカバーを持ち上げます。
- ②扉を少し持ち上げると、前後に開くことができます。
- ★90°以上開くと、扉開放機能が働きます。

### 2 ドアを閉める

- ●扉下部のピンが下枠のガイドに入り固定されるように扉を閉めます。
- ②ロックカバーをロックカバー解除ボタン が掛かるまで下ろします。

ロックカバーがしっかりと固定され、 扉が開かないことを確認してください。