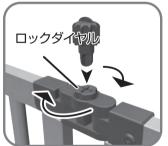

#### スタンドフレームをお子さま側に取り付けます。

- センターパネル下部のアンカー(左右・裏表)にスタンドフレームを差し込みます。
- 左右2ヶ所のアンカーに、ネジ穴にスタンドフレーム固定ネジを図の様に 差し込み、2本のプラスドライバを使用し固定してください。

取り付け後、スタンドフレームと ネジにゆるみがないことを 必ず確認してください。