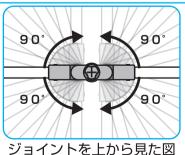

### フレームの角度調節

パネルの角度を調節し、設置場所に合わせてお好みの形状にしてください。

ジョイントのロック を解除します。

調節後は必ずジョイン トを固定してください。

- ●各ジョイントに関節が2箇所あります。
- ●関節 1 箇所の可動範囲は 15 度毎に調節 でき、左右各90度動きます。

### 注意

●可動範囲を越えて動かすと、 破損の原因になります。角度調節は 無理な力がかからない範囲で行なってください。