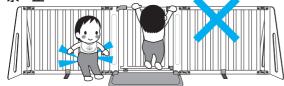

パネルにぶらさがったり、身体を ぶつけたりさせないでください。

禁止

パネルが外れたり、破損の原因となり、 重大な事故につながるおそれがあります。

お子さまがパネルに登れるように なったら、使用を中止してください。

対象年齢内のお子さまでも、成長の度合いにより、 危険になる場合があります。

保護者の方の判断で、使用を中止してください。

パネルの付近に踏み台になる ような物を置かないでください。

お子さまがパネルに登って転落するなど、 重大な事故につながるおそれがあります。