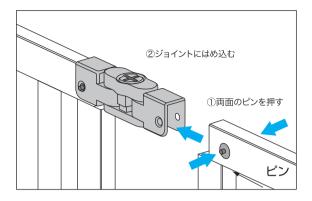

### 各パネルをジョイント(上下)で接続します。

- ●各パネルの上下の角にあるピンを押し込みながら、 ジョイントを差し込み、ジョイントの穴にピンを はめ込みます。
- ●外す場合は、ピンを押し込みながら ジョイントをずらしてください。

必ず各パネルの接続後に、すべてのジョイントがしっかりと固定 されていることを確認してください。