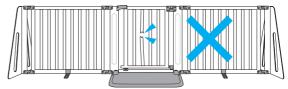

### フレームの角度調節

パネルの角度を調節し、設置場所に合わせてお好みの形状にしてください。

ジョイントのロック を解除します。

調節後は必ずジョイン トを固定してください。

- ●各ジョイントに関節が2箇所あります。
- ●関節 1 箇所の可動範囲は 15 度毎に調節 でき、左右各90度動きます。

### 注意

●可動範囲を越えて動かすと、 破損の原因になります。角度調節は 無理な力がかからない範囲で行なってください。