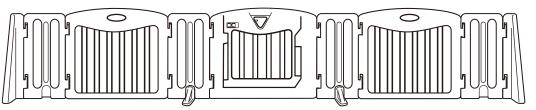

### 9枚セット

そのうち ジョイントパネル:4枚 サイドパネル:2枚

直線に並べた場合

約361cm

### 対象年齢) 6ヵ月~満2歳まで

■パネルサイズ(1枚):
約幅83.5×奥行3.5×高さ61cm
■材 質:ポリエチレン
■生産物賠償責任保険つき