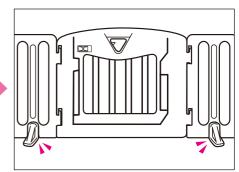

# スライド式ロックの施錠・解除方法

### ドアの開閉

スライド式ロックを解除し、ツマミを握りなが らドアを持ち上げると開閉できます。ドアを閉 めた時は、ロックが掛かっているか必ず確認し てください。