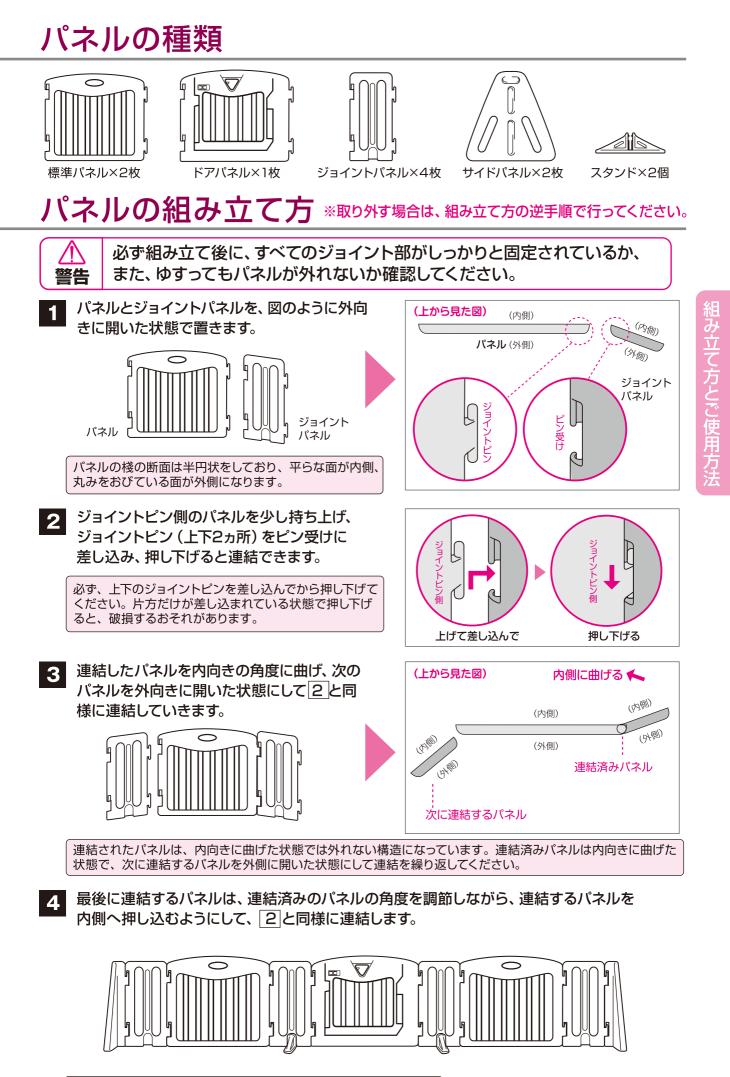

険 | この表示の欄は、「死亡や重傷などを負う危険が切迫して想定される」内容です。 |
|------|---------------------------------------|
| ▲警告  | この表示の欄は、「死亡や重傷などを負う可能性が想定される」内容です。    |
| ⚠注意  | この表示の欄は、「傷害や物的損害が発生する可能性が想定される」内容です。  |

■お守りいただく内容の種類を、次の絵表示で区分し、説明しています。

|           | <br>この絵表示は、気をつけていただきたい「注意喚起」内容です。 |
|-----------|-----------------------------------|
| $\oslash$ | この絵表示は、してはいけない「禁止」内容です。           |
|           | この絵表示は、必ず実行していただく「強制」内容です。        |

**危険** 取り扱いを誤ると、死亡や重傷などを負う危険が切迫して想定されます。

🊺 本製品は必ず保護者のもとでご使用ください。 取り付けた後もお子さまの安全には十分ご注意ください。

階段の降り口近くや、段差の上近くには絶対に設置しないでください。



誤ってパーテーションが動いたり、 パネルが外れた場合、階段や段差の 上から転げ落ちる原因となります。

警告 取り扱いを誤ると、死亡や重傷などを負う可能性が想定されます。





対象年齢に満たない乳児や、対象年齢を超えた 幼児に使用すると、お子さまの思わぬ動きにより、 重大な事故につながるおそれがあります。 警告 取り扱いを誤ると、死亡や重傷などを負う可能性が想定されます。



### ⚠ 注意 取り扱いを誤ると、傷害や物的損害が発生するおそれがあります。



(2)



3

# スタンドの組み立て方

中央のパネルに隣接するジョ イントパネルに、図の様にス タンドをしっかりとはめ込ん でください。





# スライド式ロックの施錠・解除方法

### ドアの開閉

スライド式ロックを解除し、ツマミを握りなが らドアを持ち上げると開閉できます。ドアを閉 めた時は、ロックが掛かっているか必ず確認し てください。



# パーテーションの設置方法

## 1 直線に並べて間仕切りに



### 2 対象物を囲んでガード







設置時は、サイドパネル外側の 面を壁面にぴったり合わせて 設置し、なるべく隙間ができな いようにしてください。



# 日常の安全点検とお手入れ

重要 必ずご使用前に、また毎日正しく設置されているか点検してください。

| ご使用前と日常の安全点検                   | 確認 |
|--------------------------------|----|
| すべてのパネルが正しくつながっていますか?          |    |
| 設置場所に段差やがたつきはありませんか?           |    |
| サイドパネル外側の面が壁にぴったり合って設置されていますか? |    |



点検を行ない、ひとつでも問題があれば、もう一度組み立てをやりなおし、 正しく設置しなおしてからご使用ください。

### お手入れ:研磨剤などを使わずに、ぬらした布で汚れを拭き取ってください。

この商品は細心の注意をもとに製造されておりますが、

万が一商品に欠陥があった場合は、ただちに使用を中止し当社までご連絡ください。

### 保証について

●保証書は(株)日本育児または、販売店で所定事項を記入してお渡しい たしますので、記載事項をご確認いただき、大切に保管してください。