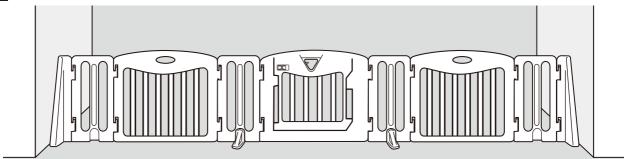

### 9枚セット

そのうち ジョイントパネル:4枚 サイドパネル:2枚

直線に並べた場合

約361cm

### 対象年齢) 6ヵ月~満2歳まで

■パネルサイズ(1枚):
約幅83.5×奥行3.5×高さ61cm
■材 質:ポリエチレン
■生産物賠償責任保険つき