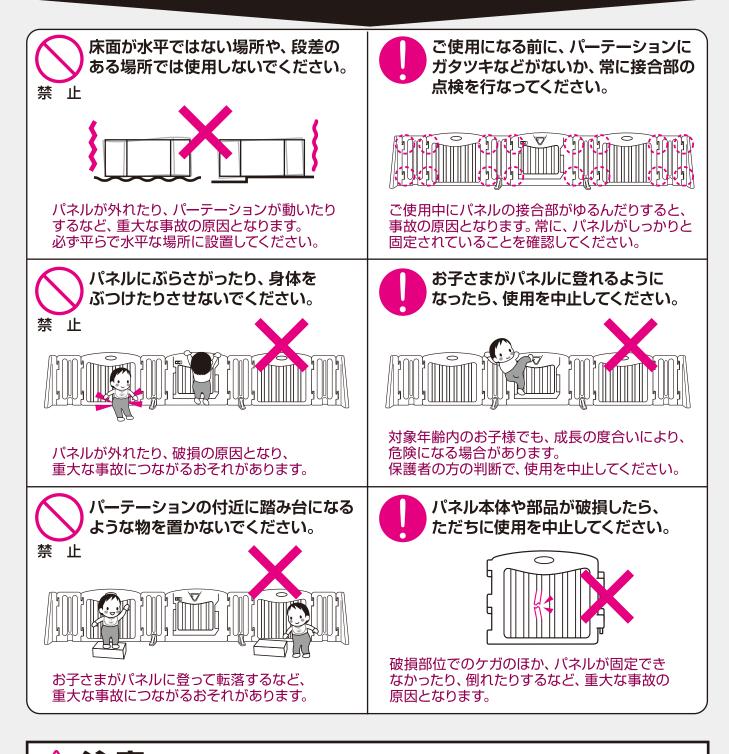

**危険** 取り扱いを誤ると、死亡や重傷などを負う危険が切迫して想定されます。

🊺 本製品は必ず保護者のもとでご使用ください。 取り付けた後もお子さまの安全には十分ご注意ください。

階段の降り口近くや、段差の上近くには絶対に設置しないでください。

誤ってパーテーションが動いたり、 パネルが外れた場合、階段や段差の 上から転げ落ちる原因となります。

警告 取り扱いを誤ると、死亡や重傷などを負う可能性が想定されます。

対象年齢に満たない乳児や、対象年齢を超えた 幼児に使用すると、お子さまの思わぬ動きにより、 重大な事故につながるおそれがあります。 警告 取り扱いを誤ると、死亡や重傷などを負う可能性が想定されます。

### ⚠ 注意 取り扱いを誤ると、傷害や物的損害が発生するおそれがあります。

(2)

3