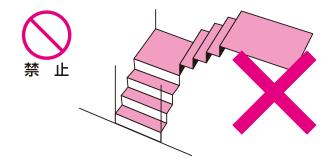

**危険** 取り扱いを誤ると、死亡や重傷などを負う危険が切迫して想定されます。

🊺 本製品は必ず保護者のもとでご使用ください。 取り付けた後もお子さまの安全には十分ご注意ください。

階段の降り口近くや、段差の上近くには絶対に設置しないでください。

誤ってパーテーションが動いたり、 パネルが外れた場合、階段や段差の 上から転げ落ちる原因となります。

警告 取り扱いを誤ると、死亡や重傷などを負う可能性が想定されます。