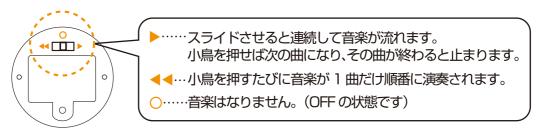

### 1 メロディボックスの小鳥の部分を押すと音楽が流れます。

2 電池収納ケースの上にあるスライドスイッチで、ON/OFFの操作と 演奏モードの設定ができます。