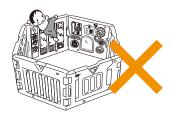

## ▲ 警告

取り扱いを誤ると、死亡や重傷などを負う可能性が想定されます。

対象年齢未満、もしくは対象年齢 より大きいお子さまには、 絶対に使用しないでください。

### (対象年齢:6ヵ月~3歳半頃まで

対象年齢に満たない乳児や、対象年齢を超えた幼児に 使用すると、お子さまの思わぬ動きにより、重大な事故 につながるおそれがあります。

床面が水平ではない場所や、段差のある 場所では使用しないでください。

パネルが外れたり、サークルが動いたりするなど、 重大な事故の原因となります。 必ず平らで水平な場所に設置してください。 で使用になる前に、サークルにガタツキなどがないか、常に接合部の点検を行なってください。