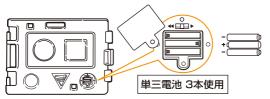

### 1 メロディボックスの小鳥の部分を押すと音楽が流れます。

2 電池収納ケースの上にあるスライドスイッチで、ON/OFFの操作と 演奏モードの設定ができます。

### 3 電池交換のしかた ※必ず大人の方が行ってください。

●メロディボックスが作動しなくなりましたら、新しい電池と交換してください。

※ご購入時にはお試し用電池が付いています。

- ●プラスドライバーをご用意ください。
- ●ネジをゆるめて電池収納ケースのカバーを開けます。
- ●古い電池を取り外し、新しい単3電池3本を左図のように 電池の向きに注意してセットしてください。
- ※古い電池や種類の異なる電池を一緒に使用しないでください。
- ●電池収納ケースのカバーを閉め、ネジを締めてください。※ネジの締めすぎにご注意ください。