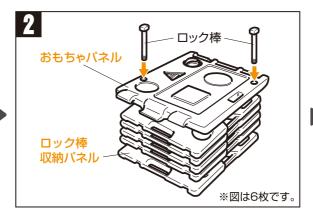

- ●最初にロック棒収納パネルを上向きに置き、その上にそれぞれのパネルのロック棒を通す穴を合わせながら重ねてください。
- ●最後におもちゃパネルを同じ要領で重ねてください。
- ●ロック棒を図に示すようにそれぞれの穴に差し込み、 軽く締めてください。
- ※締めすぎにご注意ください。

パネルをコンパクトに 収納できて、持ち運び もカンタンです。

※別売の拡張パネル を一緒に収納する ことはできません。