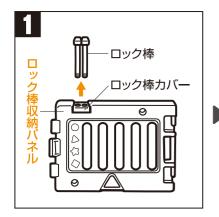

### 収納と持ち運びについて

- ●パネルを保管あるいは持ち運ぶ際は、パネルをすべて外します。
- ●片手で 1 枚のパネルを押さえながら、もう片方の手で隣のパネルを上に持ち上げると外れます。(組み立ての逆手順)

- ●取り外したパネルは積み重ねて、 ロック棒で固定できます。
- ●ロック棒収納パネルに収納されているロック棒を、あらかじめ抜き取っておいてください。
- ※ロック棒カバーは外さないでください。