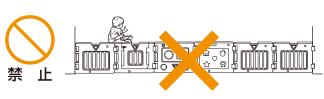

## ▲警告

取り扱いを誤ると、死亡や重傷などを負う可能性が想定されます。

パネルにぶらさがったり、 身体をぶつけたりさせないでください。

パネルが外れたり、破損の原因となり、重大な事故につながるおそれがあります。

サークルの中や付近に、踏み台になるような物を置かないでください。

お子さまがパネルに登って転落するなど、重大な事故につながるおそれがあります。

お子さまが、パネルに登れるようになったら、使用を中止してください。