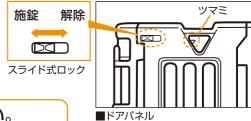

### ドアの開閉について

スライド式ロックを解除し、ツマミを握りながらドアを持ち上げると 開閉できます。ドアを閉めた時は、上下のロックが掛かっているか 必ず確認してください。

注意

ドアの開閉は保護者の方が行ってください。 指などを、はさまない様に気をつけてください。