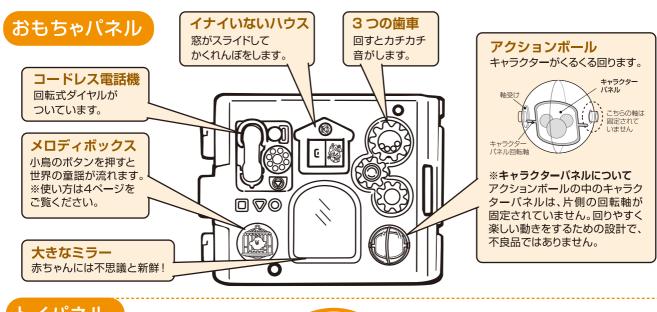

## パネルについて(おもちゃパネル・トイパネル)

### メロディボックスの使い方

### 1 メロディボックスの小鳥の部分を押すと音楽が流れます。

2 電池収納ケースの上にあるスライドスイッチで、ON/OFFの操作と 演奏モードの設定ができます。