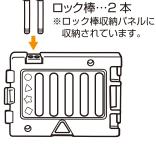

### 収納と持ち運びについて

- ●パネルを保管あるいは持ち運ぶ際は、パネルをすべて外します。
- ●片手で 1 枚のパネルを押さえながら、もう片方の手で隣のパネルを上に持ち上げると外れます。(組み立ての逆手順)

- ●取り外したパネルは積み重ねて、 ロック棒で固定できます。
- ●ロック棒収納パネルに収納されているロック棒を、あらかじめ抜き取っておいてください。
- ※ロック棒カバーは外さないでください。

- ●最初にロック棒収納パネルを上向きに置き、その上にそれぞれのパネルのロック棒を通す穴を合わせながら重ねてください。
- ●最後におもちゃパネルを同じ要領で重ねてください。
- ●ロック棒を図に示すようにそれぞれの穴に差し込み、 軽く締めてください。
- ※締めすぎにご注意ください。

パネルをコンパクトに 収納できて、持ち運び もカンタンです。

※別売の拡張パネル を一緒に収納する ことはできません。