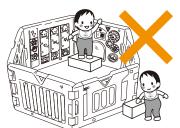

## ▲警告

取り扱いを誤ると、死亡や重傷などを負う可能性が想定されます。

パネルにぶらさがったり、 身体をぶつけたりさせないでください。

パネルが外れたり、破損の原因となり、重大な事故につながるおそれがあります。

サークルの中や付近に、踏み台になるような物を置かないでください。

お子さまがパネルに登って転落するなど、重大な事故につながるおそれがあります。

お子さまが、パネルに登れるようになったら、使用を中止してください。

対象年齢内のお子さまでも、成長の度合いにより、 危険になる場合があります。 保護者の方の判断で、使用を中止してください。

パネル本体や部品が破損したら、ただちに使用を中止してください。

破損部位でのケガのほか、パネルが固定できなかったり、倒れたりするなど、重大な事故の原因となります。