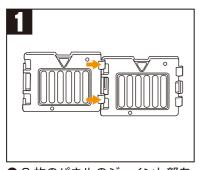

## パネルの組み立て方

● 2 枚のパネルのジョイント部を 重ねます。

● ジョイント部を下方向に押し込みつなぎます。

● 同じ要領ですべてのパネルをつないでください。

必ず組み立て後に、すべてのジョイント部がしっかりと固定されているか、 また、ゆすってもパネルが外れないか確認してください。